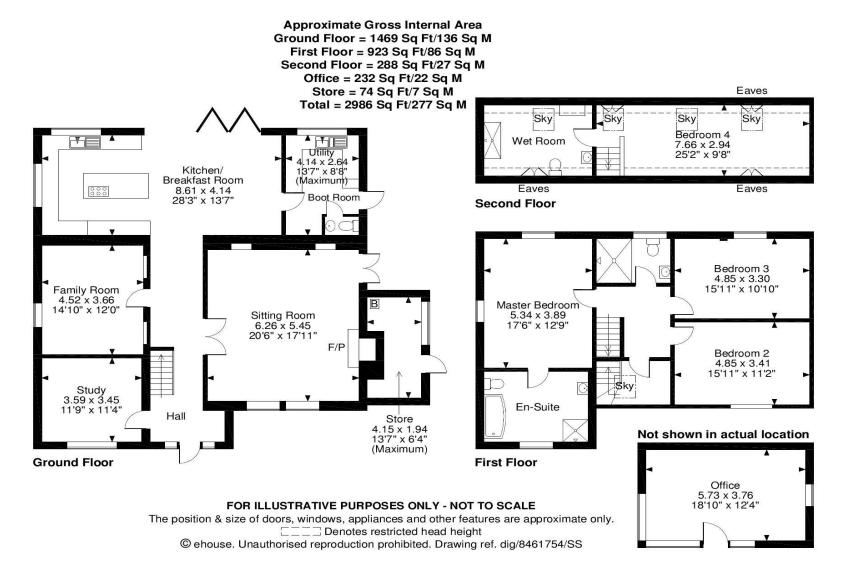

# **Property Description:**

An exceptionally well presented & spacious 4 double bed, 4 reception area, 3 bath detached family home set in a circa 0.6 acre landscaped garden with recently constructed, fully heated outbuilding/office with electricity & Wifi in the heart of the Surrey Hills. Ground floor accommodation comprises a good size entrance hall with double oak doors through to a spacious sitting room with feature log burner, double doors to side of house & Amtico flooring, a good size family room & study with continuation of Amtico flooring, a superbly fitted kitchen with island to include breakfast bar & fully integrated appliances open plan to an expansive dining area with feature glazed roof panels & bi-fold doors opening out on to the patio & rear garden. A separate utility/boot room provides access to a wc & has a further door to side garden with custom built log store. The first floor boasts a large dual aspect master bedroom with ensuite bathroom with bath & separate wet room style shower, 2 further double bedrooms & a family shower room. A further staircase leads up to a further double bedroom, set slightly into the eaves & providing additional storage, with a very large ensuite wet room style shower. The property benefits from a lutron lighting system & security cameras throughout. Outside electric intercom double gates to the front provide access to an extensive gravelled driveway providing off-street parking for numerous cars, with lawned areas, mature trees & shrubs. The rear garden is mainly laid to lawn, with an extensive patio area to the rear of the property with ample space for table & chairs, & includes a fire pit area with under seating lighting & a hot tub. There is a vegetable patch & orchard area with apple, pear, sloe & plum trees, blueberries, redcurrants & blackcurrants & also a greenhouse, shed & summerhouse to the rear of the garden & a superb outbuilding/office with plumbing available for a wc. This exceptional family home has been refurbished to the highest standard & is located in a sought after, quiet