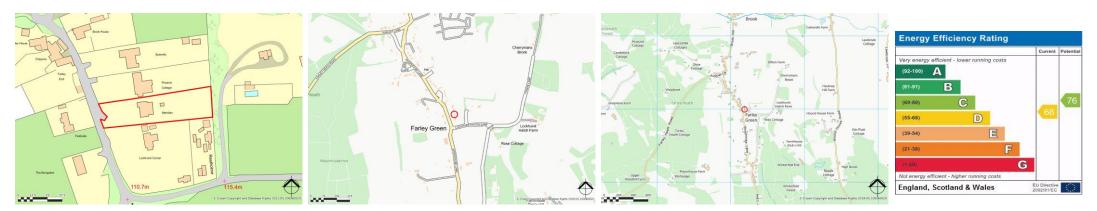

#### **Directions:**

From our office in Shere, proceed over the stream, past the pubs & along Shere Lane towards Ewhurst. At the top of the hill & before you go over the railway bridge, turn right towards Albury & Farley Green. As the road bears round to the right, bear left into Little London, continue past the William IV pub & under the railway bridge to the T-junction. Turn left up Brook Hill & into Farley Green, turning left into Shophouse Lane immediately before the village Green. Continue along this road for circa 1/2 mile, where you will find Meridian on your left just after the turning on your left "Kingsfield".

#### **Situation:**

Situated in a very private & peaceful location in Farley Green village, in the heart of the Surrey Hills, within close proximity to the King William IV pub & a riding school in Little London, within circa 3 miles of Shere, Albury & Shamley Green villages (with a selection of local stores, pubs, cafes etc.), providing easy access to numerous sought after schools, farm shops, walks, bike rides & extensive bridleways as well as the A25, Cranleigh, Guildford & Dorking.

Council Tax - Guildford Borough Council 01483 505050 - Band G £3,483.02 per annum (2021-22)

All Mains Services except oil rather than gas & a private septic tank rather than mains drains