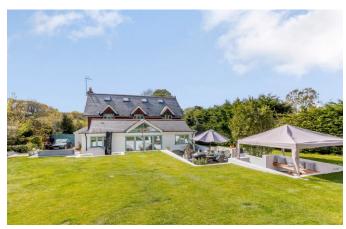

Meridian, Shophouse Lane, Farley Green, Surrey GU5 9EG
Price £1,700,000 Freehold

# **Property Description:**

An exceptionally well presented & spacious 4 double bed, 4 reception area, 3 bath detached family home set in a circa 0.6 acre landscaped garden with recently constructed, fully heated outbuilding/office with electricity & Wifi in the heart of the Surrey Hills. Ground floor accommodation comprises a good size entrance hall with double oak doors through to a spacious sitting room with feature log burner, double doors to side of house & Amtico flooring, a good size family room & study with continuation of Amtico flooring, a superbly fitted kitchen with island to include breakfast bar & fully integrated appliances open plan to an expansive dining area with feature glazed roof panels & bi-fold doors opening out on to the patio & rear garden. A separate utility/boot room provides access to a wc & has a further door to side garden with custom built log store. The first floor boasts a large dual aspect master bedroom with ensuite bathroom with bath & separate wet room style shower, 2 further double bedrooms & a family shower room. A further staircase leads up to a further double bedroom, set slightly into the eaves & providing additional storage, with a very large ensuite wet room style shower. The property benefits from a lutron lighting system & security cameras throughout. Outside electric intercom double gates to the front provide access to an extensive gravelled driveway providing off-street parking for numerous cars, with lawned areas, mature trees & shrubs. The rear garden is mainly laid to lawn, with an extensive patio area to the rear of the property with ample space for table & chairs, & includes a fire pit area with under seating lighting & a hot tub. There is a vegetable patch & orchard area with apple, pear, sloe & plum trees, blueberries, redcurrants & blackcurrants & also a greenhouse, shed & summerhouse to the rear of the garden & a superb outbuilding/office with plumbing available for a wc. This exceptional family home has been refurbished to the highest standard & is located in a sought after, quiet

#### **Situation:**

Situated in a very private & peaceful location in Farley Green village, in the heart of the Surrey Hills, within close proximity to the King William IV pub & a riding school in Little London, within circa 3 miles of Shere, Albury & Shamley Green villages (with a selection of local stores, pubs, cafes etc.), providing easy access to numerous sought after schools, farm shops, walks, bike rides & extensive bridleways as well as the A25, Cranleigh, Guildford & Dorking.